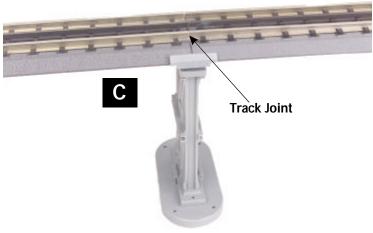

#### Assembly and Use with RealTrax:

- 1. Slide Pier Into Pier Base making sure that the pier snaps into position over the tabs on the pier base. Note: Use of the pier base is optional but recommended when track is set up directly on the floor or on carpeting. (Figures A & B)
- 2. Slide the RealTrax track into the track holders. Positioning of the piers at the track joints is recommended to prevent sagging of track sections between piers. (Figure C)