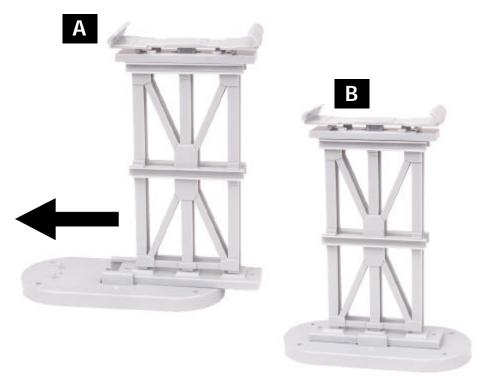

#### Assembly and Use with RealTrax:

- 1. Slide Pier Into Pier Base making sure that the pier snaps into position over the tabs on the pier base. Note: Use of the pier base is optional but recommended when track is set up directly on the floor or on carpeting. (Figures A & B)
- 2. Slide the RealTrax track into the track holders. Positioning of the piers at the track joints is recommended to prevent sagging of track sections between piers. (Figure C)