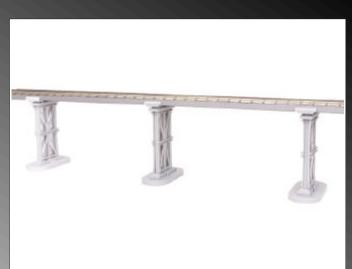

7020 Columbia Gateway Drive Columbia, MD 21046-1532

www.mth-railking.com

The RealTrax® line is now complete with the addition of the Subway Elevated Trestle System. The 8-piece Subway Elevated Trestle consists of 8 piers, pier bases and track holders - each pier raises your track 6 ½ inches above a crossing track section below. Each RealTrax section simply slides into the track holder. No track mounting screws are necessary to attach track to the piers. Now you may add vertically to your RealTrax layout as easily as with other trestle systems.

# 8 Piece Elevated Subway Trestle System

Parts: Pier (8 in 1 Size), Pier Base (8)

#### Assembly and Use with RealTrax:

- 1. Slide Pier Into Pier Base making sure that the pier snaps into position over the tabs on the pier base. Note: Use of the pier base is optional but recommended when track is set up directly on the floor or on carpeting. (Figures A & B)
- 2. Slide the RealTrax track into the track holders. Positioning of the piers at the track joints is recommended to prevent sagging of track sections between piers. (Figure C)