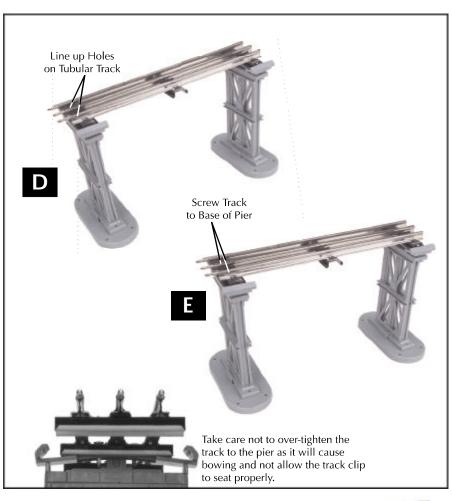

### To Use Trestle Set with O Gauge Tubular Track:

- Lay the tubular track on the clips, lining up the mounting holes on the track and on the clips. (Figure D)
- Using #4 x 1/2" (3/8" for O-27) oval head Phillips screws, mount the track to the clips on each pier by screwing the screws through the track mounting holes. (Screws not included) (Figure E)